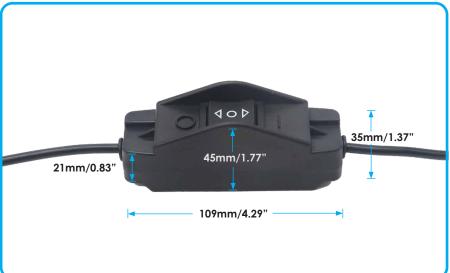

## **Features**

- DPDT reverse polarity switch controls the up/down, clockwise/counterclockwise motion of DC loads (e.g. motors, hoists, cranes, linear actuators, etc.)
- Enclosed housing for durability and prewired with 12 inches of flexible 14 AWG copper wire
- Heavy duty 25-amp, 250V switch to accommodate larger DC loads.
- Mounting Velcro and 3M tapes are included