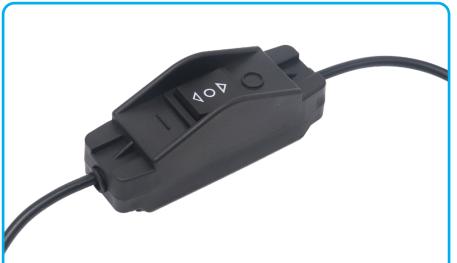

Edge offers DPDT momentary polarity reversing rocker switch. Used for all sorts of DC motor reversing applications such as camper trailer jacks, winch controls for in/out operation, door open closed, liftgate up/down....

## **Features**

- DPDT reverse polarity switch controls the up/down, clockwise/counterclockwise motion of DC loads (e.g. motors, hoists, cranes, linear actuators, etc.)
- Enclosed housing for durability and prewired with 12 inches of flexible 14 AWG copper wire
- Heavy duty 25-amp, 250V switch to accommodate larger DC loads.
- Mounting Velcro and 3M tapes are included