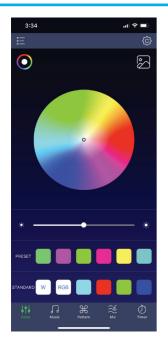

## **EZ RGB APP**

GFT THE F7 RGB APP

Scan the QR Code, or visit Google Play or iTunes to download the EZ RGB app. Once the app is installed, power up the control box and open the app. The control box should auto-connect and be listed in the Group Device List.