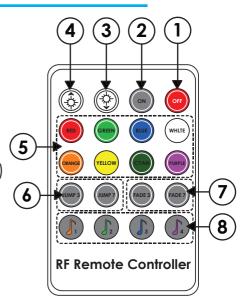

## **LED CONTROLLER - REMOTE**

## Button:

- 1. Power Off
- 2. Power On
- 3. Brightness (Down)
- 4. Brightness + (Up)
- 5. Color Selection (Red, Green, Blue, White, Orange, Yellow, Cyan, Purple)
- 6. Jump 3/7: 3 and/or 7 Color Flash
- 7. Fade 3/7: 3 and/or 7 Color Fade
- 8. Music Modes ( Different Patterns to Sync with Music)