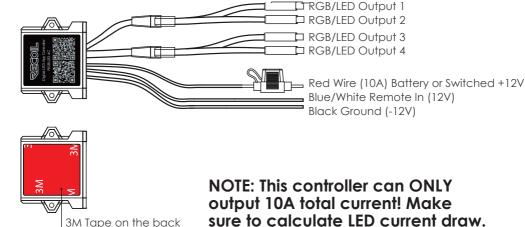

## **EZ RGB APP**



GFT THE F7 RGB APP

Scan the QR Code, or visit Google Play or iTunes to download the EZ RGB app. Once the app is installed, power up the control box and open the app. The control box should auto-connect and be listed in the Group Device List.







## 12 # ≋ ©



RGBLED-4C
WATERPROOF RGB LED CONTROLLER
User Manual

## **LED CONTROLLER - REMOTE**

## Button:

- 1. Power Off
- 2. Power On
- 3. Brightness (Down)
- 4. Brightness + (Up)
- 5. Color Selection (Red, Green, Blue, White, Orange, Yellow, Cyan, Purple)
- 6. Jump 3/7: 3 and/or 7 Color Flash
- 7. Fade 3/7: 3 and/or 7 Color Fade
- 8. Music Modes ( Different Patterns to Sync with Music)



Please contact Recoil directly if you have any questions regarding the operation of RGBLED-4C controller. Thank you!

## suppor