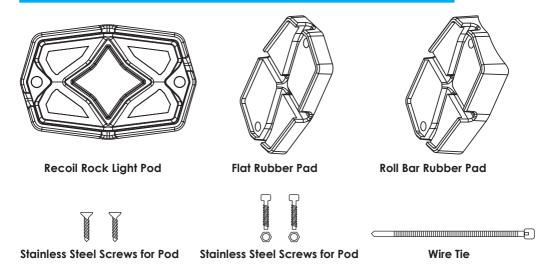

#### **COMPONENTS**

#### **INSTALLTION**

- 1.Designate your mounting locations for each Rock Light Pod and the control box. (Refer to page 2 for recommended mounting locations) Avoid hot surfaces and/or moving parts.
- 2.Use a pen to mark the holes where you want to mount the Rock Light Pods. Then, drill a hole(s) for the wire connector to pass through.
- 3. Secure the Rock Light Pods using the included screws. (If mounting on a rounded or uneven surface, utilize the roll bar rubber mounting pads.)
- 4. Caution: Rock Light Pods become extremely hot during use keep away from any vehicle parts that may be damaged by exposure to high temperatures.