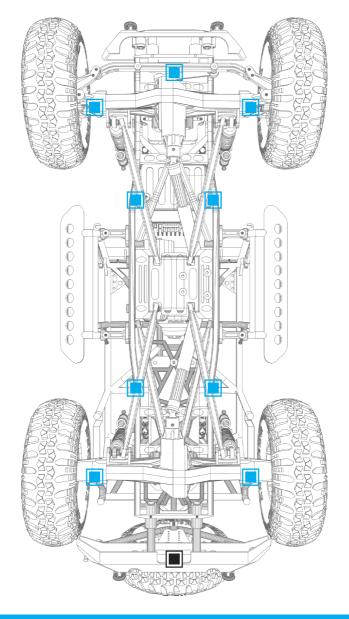

RECOIL SINGLE COLOR ROCK LIGHT PODS INSTALLATION GUIDE

#### **COMPONENTS**



#### **INSTALLTION**

- 1.Designate your mounting locations for each Rock Light Pod and the control box. (Refer to page 2 for recommended mounting locations) Avoid hot surfaces and/or moving parts.
- 2.Use a pen to mark the holes where you want to mount the Rock Light Pods. Then, drill a hole(s) for the wire connector to pass through.
- 3. Secure the Rock Light Pods using the included screws. (If mounting on a rounded or uneven surface, utilize the roll bar rubber mounting pads.)
- 4. Caution: Rock Light Pods become extremely hot during use keep away from any vehicle parts that may be damaged by exposure to high temperatures.

# **RECOIL SINGLE COLOR ROCK LIGHT PODS INSTALLATION GUIDE**

### WHERE TO INSTALL